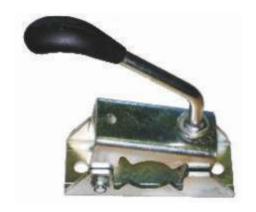

LB 35



| Туре  | Load capacity kg (max.) | Montage   | Article number |
|-------|-------------------------|-----------|----------------|
| LB 35 | 75                      | with bolt | 6F0036.001     |



LB 42



| Туре  | Load capacity kg (max.) | Montage   | Article number |
|-------|-------------------------|-----------|----------------|
| LB 42 | 125                     | with bolt | 6F0024.001     |



LB 48



| Туре  | Load capacity kg (max.) | Montage   | Article number |
|-------|-------------------------|-----------|----------------|
| LB 48 | 200                     | with bolt | 6F5093.001     |







| Туре  | Load capacity kg (max.) | Montage   | Article number |
|-------|-------------------------|-----------|----------------|
| LB 48 | 250                     | with bo