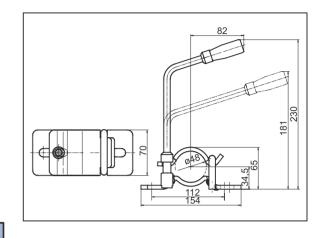

## Jockey wheel clamp for corded tube

LB H 48

| Туре    | Load capacity kg (max.) | Montage   | Article number |
|---------|-------------------------|-----------|----------------|
| LB H 48 | 350                     | with bolt | 6F5052.001     |