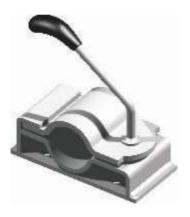

LB 60 T1

| Туре     | Load capacity kg (max.) | Montage   | Article number |
|----------|-------------------------|-----------|----------------|
| LB 60 T1 | 280                     | with bolt | 6F5047.001     |

| Туре     | Load capacity kg (max.) | Montage   | Article number |
|----------|-------------------------|-----------|----------------|
| LB 60 T2 | 280                     | with bolt | 6F0010.001     |