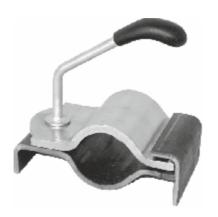

| Туре  | Load capacity kg (max.) | Montage   | Article number |
|-------|-------------------------|-----------|----------------|
| LB 48 | 200                     | with bolt | 6F5013.001     |

LB 60

| Туре  | Load capacity kg (max.) | Montage      | Article number |
|-------|-------------------------|--------------|----------------|
| LB 60 | 280                     | with welding | 6F0109.001     |