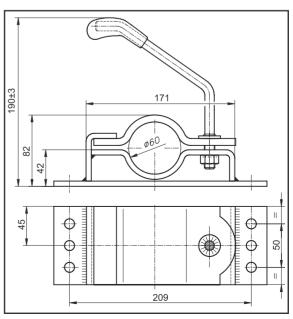

| Туре     | Load capacity kg (max.) | Montage   | Article number |
|----------|-------------------------|-----------|----------------|
| LB 60 T2 | 280                     | with bolt | 6F0010.001     |