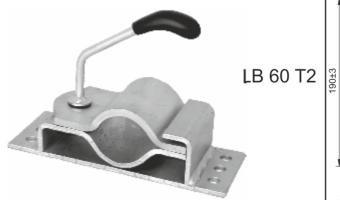

| Туре     | Load capacity kg (max.) | Montage   | Article number |
|----------|-------------------------|-----------|----------------|
| LB 60 T2 | 280                     | with bolt | 6F0010.001     |