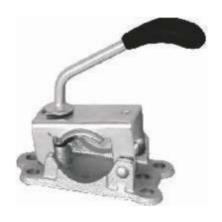

## Jockey wheel clamp for corded tube

LB H 48

| Туре    | Load capacity kg (max.) | Montage   | Article number |
|---------|-------------------------|-----------|----------------|
| LB H 48 | 350                     | with bolt | 6F5052.001     |