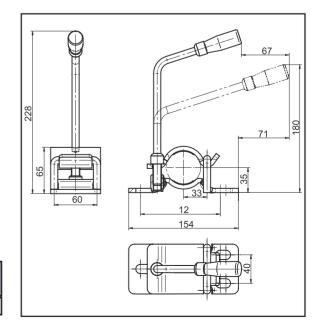

## Jockey wheel clamp for corded tube

LB H 48

| Туре    | Load capacity kg (max.) | Montage   | Article number |
|---------|-------------------------|-----------|----------------|
| LB H 48 | 350                     | with bolt | 6F5052.001     |