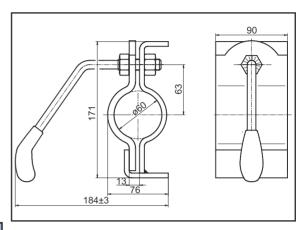

LB 60 T1

| Туре     | Load capacity kg (max.) | Montage   | Article number |
|----------|-------------------------|-----------|----------------|
| LB 60 T1 | 280                     | with bolt | 6F5047.001     |

| Туре     | Load capacity kg (max.) | Montage   | Article number |
|----------|-------------------------|-----------|----------------|
| LB 60 T2 | 280                     | with bolt | 6F0010.001     |