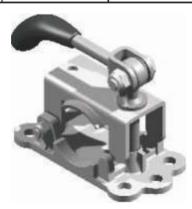

## Jockey wheel clamp for corded tube

LB H 48

| Туре    | Load capacity kg (max.) | Montage   | Article number |
|---------|-------------------------|-----------|----------------|
| LB H 48 | 350                     | with bolt | 6F5052.001     |