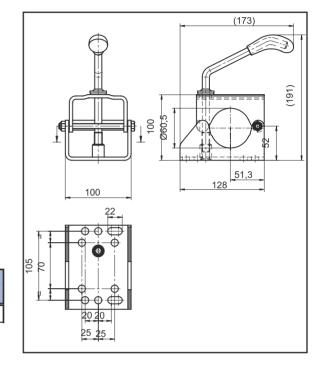

| Туре   | Load capacity kg (max.) | Montage   | Article number |
|--------|-------------------------|-----------|----------------|
| LBG 48 | 250                     | with bolt | 6F5121.001     |

LB 48

| Туре  | Load capacity kg (max.) | Montage   | Article number |
|-------|-------------------------|-----------|----------------|
| LB 48 | 200                     | with bolt | 6F5013.001     |

LB 60

| Туре  | Load capacity kg (max.) | Montage      | Article number |
|-------|-------------------------|--------------|----------------|
| LB 60 | 280                     | with welding | 6F0109.001     |