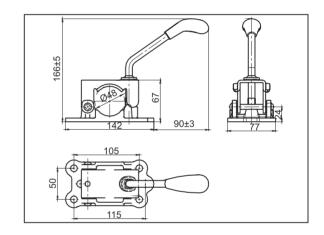

## Jockey wheel clamp for corded tube

LB H 48

| Туре    | Load capacity kg (max.) | Montage   | Article number |
|---------|-------------------------|-----------|----------------|
| LB H 48 | 350                     | with bolt | 6F5052.001     |