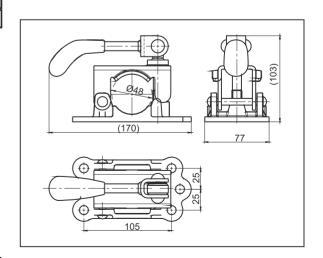

| Туре   | Load capacity kg (max.) | Montage   | Article number |
|--------|-------------------------|-----------|----------------|
| LBG 48 | 250                     | with bolt | 6F5121.001     |

LB 48

| Туре  | Load capacity kg (max.) | Montage   | Article number |
|-------|-------------------------|-----------|----------------|
| LB 48 | 200                     | with bolt | 6F5013.001     |

LB 60

| Туре  | Load capacity kg (max.) | Montage      | Article number |
|-------|-------------------------|--------------|----------------|
| LB 60 | 280                     | with welding | 6F0109.001     |