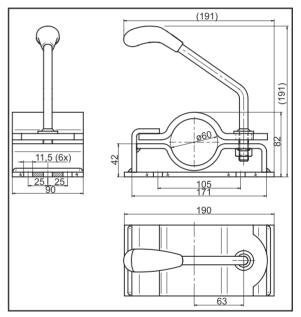

| Туре     | Load capacity kg (max.) | Montage   | Article number |
|----------|-------------------------|-----------|----------------|
| LB 60 T2 | 280                     | with bolt | 6F0010.001     |