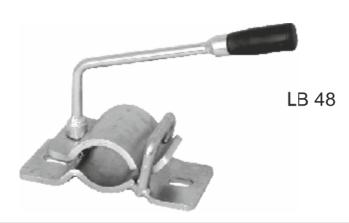

| Туре  | Load capacity kg (max.) | Montage   | Article number |
|-------|-------------------------|-----------|----------------|
| LB 48 | 200                     | with bolt | 6F5013.001     |

LB 60

| Туре  | Load capacity kg (max.) | Montage      | Article number |
|-------|-------------------------|--------------|----------------|
| LB 60 | 280                     | with welding | 6F0109.001     |