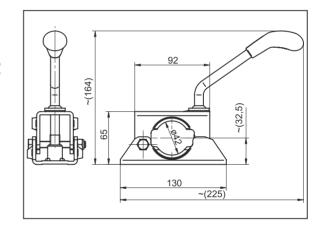

| Туре  | Load capacity kg (max.) | Montage   | Article number |
|-------|-------------------------|-----------|----------------|
| LB 48 | 200                     | with bolt | 6F5013.001     |

LB 60

| Туре  | Load capacity kg (max.) | Montage      | Article number |
|-------|-------------------------|--------------|----------------|
| LB 60 | 280                     | with welding | 6F0109.001     |