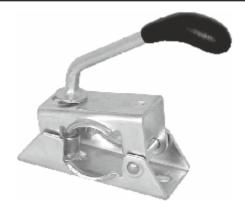

| Туре  | Load capacity kg (max.) | Montage   | Article number |
|-------|-------------------------|-----------|----------------|
| LB 48 | 200                     | with bolt | 6F5013.001     |

LB 60

| Туре  | Load capacity kg (max.) | Montage      | Article number |
|-------|-------------------------|--------------|----------------|
| LB 60 | 280                     | with welding | 6F0109.001     |