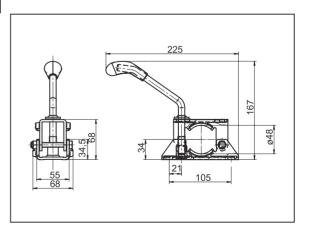

| Туре  | Load capacity kg (max.) | Montage   | Article number |
|-------|-------------------------|-----------|----------------|
| LB 48 | 200                     | with bolt | 6F5013.001     |

LB 60

| Туре  | Load capacity kg (max.) | Montage      | Article number |
|-------|-------------------------|--------------|----------------|
| LB 60 | 280                     | with welding | 6F0109.001     |